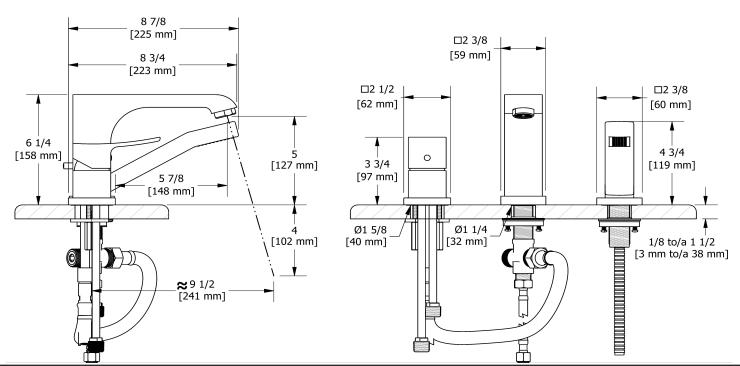

3-piece deck-mount tub filler with hand shower **ZO10XX** 

**Specifications** 

# Descriptions

- <sup>1</sup>/<sub>2</sub>" inlet male NPT
- Ceramic cartridge
  - 1-jet hand shower/scale-free