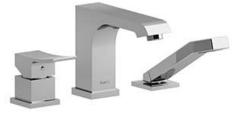

3-piece deck-mount tub filler with hand shower **ZO10XX** 

**Specifications** 

# Descriptions

- <sup>1</sup>/<sub>2</sub>" inlet male NPT
- Ceramic cartridge
  - 1-jet hand shower/scale-free