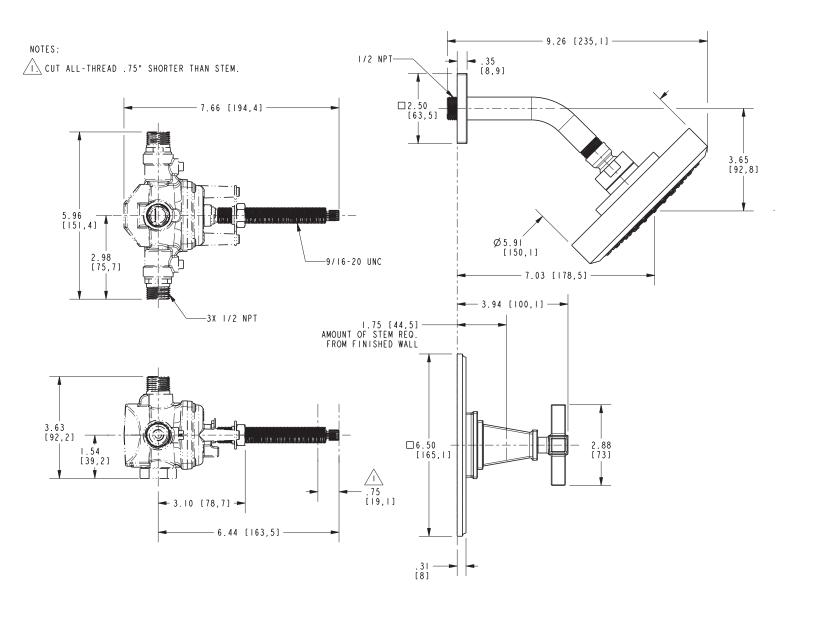

ingle-control Shower Trim shall be made of solid brass construction. Shower Trim shall include showerhead with arm and flange and faceplate with ADA compliant handle. Showerhead shall have a maximum flow rate of 1.8 gallons (6.7 liters) per minute. Shower System Control Valve Trim(s) (Escutcheon/Handle) shall be ADA compliant when used with specified Shower System Control Valve. Shower Trim shall be Newport Brass Model 3-3154BP/\_\_\_\_ and single-control Shower rough valve shall be Newport Brass Model 1-\_\_\_\_. [Optional Shower System

\_\_ and Shower System Control Valve shall be 1-617].

Product Specification: Add "Color / Finish" suffix to Model number, below.

Control Valve Trim (Escutcheon/Handle) shall be 3-581/\_\_\_

## 3-3154BP

## **PRODUCT DIMENSIONS** (Units are in inches)