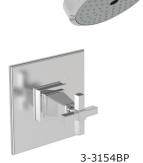

## **MALVINA**

# Shower Trim **3-3154BP**

Also 3-581

### **Features**

- Solid brass construction
- Face plate with ADA compliant traditional cross handle
- 1.8 gallons (6.7 liters) per minute maximum flow rate showerhead
- ADA compliant traditional cross handle assembly for control valve
- Intended for use with Newport Brass rough valve(s) as specified (Required Accessory)