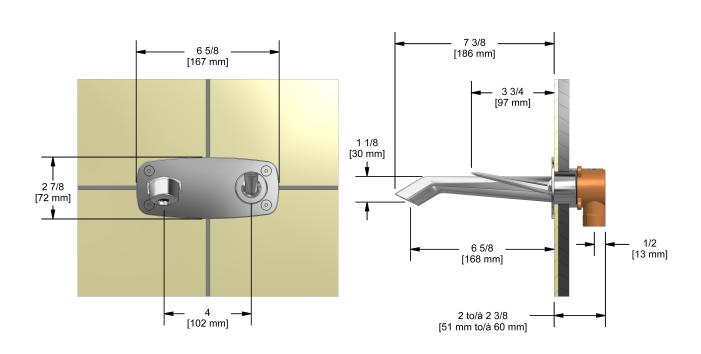

# **Descriptions**

- No drain
- ½" inlet female NPT
- Ceramic cartridge

## Available colors

• C : Chrome

## Available flows

- 5.7 L/min, 1.5 gpm (US) 60psi
- 1.9 L/min, 0.5 gpm (US) 60psi ( VY11XX-05 )
- 3.7 L/min, 1 gpm (US) 60psi ( **VY11XX-10** )

## Cartridge

• 401-770

## **Certifications**

- CSA B125.1
- NSF/ANSI standard 61 and 372
- ASME A112.18.1
- CMR248 Approval
- ADA









Sizes, models and finishes may differ from thoses presented.

#### Warranty

This Riobel Inc. product you have purchased carries a Limited lifetime warranty on the chrome, PVD finished and all working parts and is guaranteed from the initial purchase date against all manufacturing defects. All other finishes including plastic component are guaranteed for one year. All electric and/or electronic parts are covered by a 1-year limited warranty.

### **Customer Service**

Ontario, West Canada: 888-287-5354 Quebec, Maritimes, United States: 866-473-8442