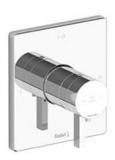

2-way Type T/P coaxial complete valve **PFTQ23XX** 

## **Descriptions**

- Thermostatic/pressure balance coaxial cartridge with check valves
- ½" inlet male NPT or sweat
- Two ½" outlets male NPT or sweat
- 4 positions (OFF, 1, 1 and 2, 2)
- Service valves