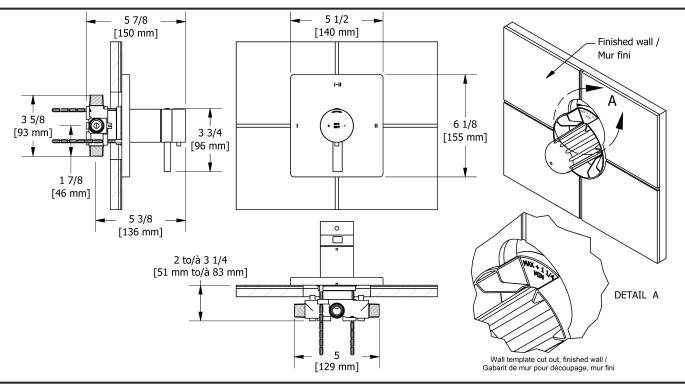

2-way Type T/P coaxial complete valve **PFTQ23XX** 

## **Descriptions**

- Thermostatic/pressure balance coaxial cartridge with check valves
- ½" inlet male NPT or sweat
- Two ½" outlets male NPT or sweat
- 4 positions (OFF, 1, 1 and 2, 2)
- Service valves