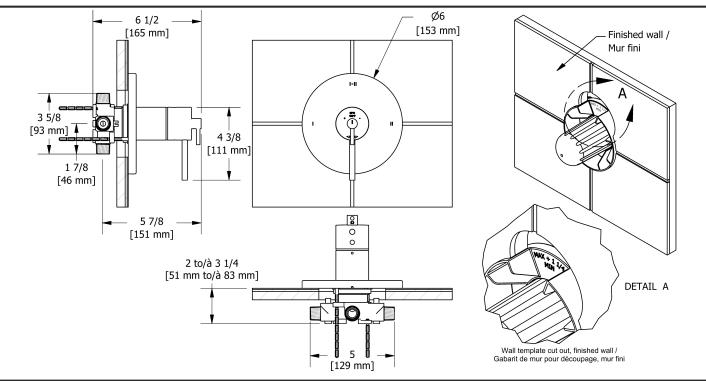

# Descriptions

- <sup>1</sup>/<sub>2</sub>" inlet male NPT or sweat
- Service valves
- 4 positions (OFF, 1, 1 and 2, 2)
- Two 1/2" outlets male NPT or sweat
- Thermostatic/pressure balance coaxial cartridge with check valves