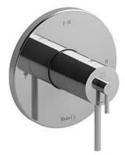

2-way Type T/P coaxial complete valve CSTM23XX

# Descriptions

- <sup>1</sup>/<sub>2</sub>" inlet male NPT or sweat
- Service valves
- 4 positions (OFF, 1, 1 and 2, 2)
- Two 1/2" outlets male NPT or sweat
- Thermostatic/pressure balance coaxial cartridge with check valves