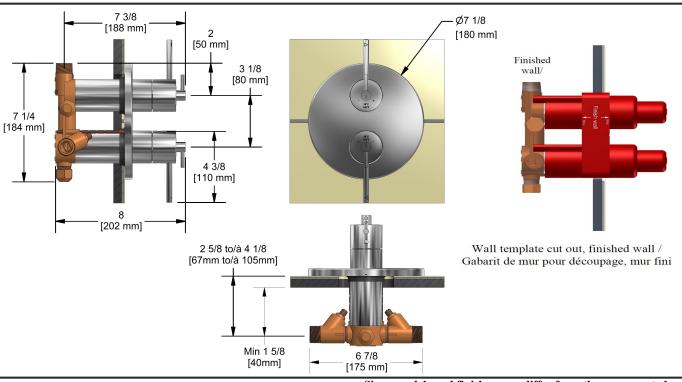

4-way Type T/P ¾" coaxial complete valve **CSTM83XX** 

## **Descriptions**

- 2 integrated volume controls
- 2 thermo/pressure balance coaxial cartridges with check valves
- · Service valves
- 2 different temperatures
- 4 outlets: two ½"outlets male NPT and two ¾" outlets male NPT or ½" female NPT
- 3/4" inlet male NPT, dedicated main water supply required