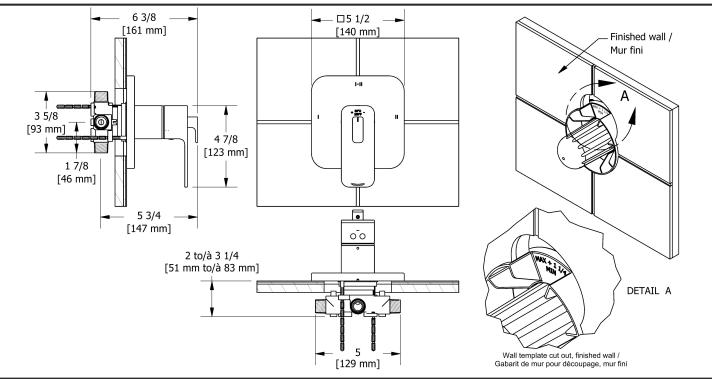

2-way Type T/P coaxial complete valve EQ23XX

## Descriptions

- <sup>1</sup>/<sub>2</sub>" inlet male NPT or sweat
- Service valves
- 4 positions (OFF, 1, 1 and 2, 2)
- Two 1/2" outlets male NPT or sweat
- Thermostatic/pressure balance coaxial cartridge with check valves