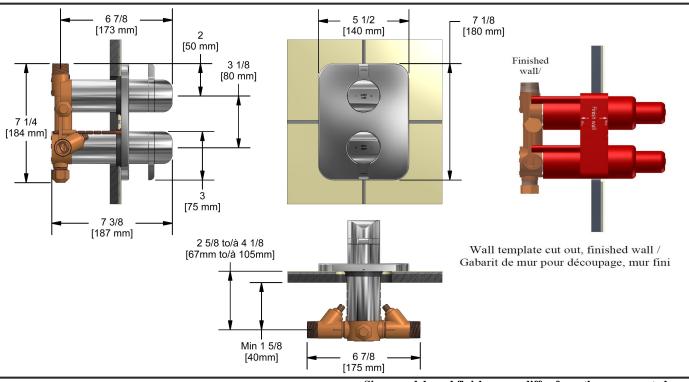

4-way Type T/P ¾" coaxial complete valve SA83XX

## **Descriptions**

- 2 different temperatures
- 2 integrated volume controls
- 2 thermo/pressure balance coaxial cartridges with check valves
- 4 outlets: two ½"outlets male NPT and two ¾" outlets male NPT or ½" female NPT
- Service valves
- 34" inlet male NPT, dedicated main water supply required