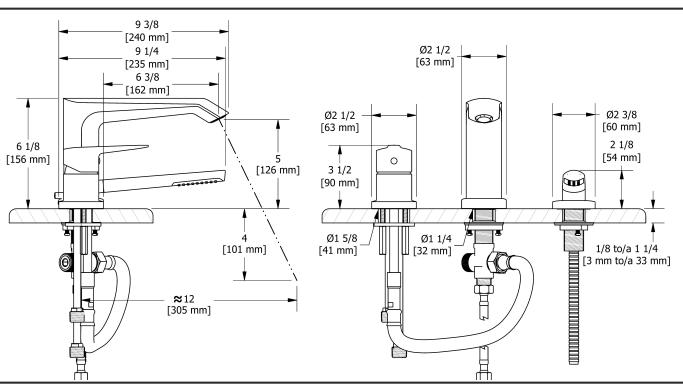

3-piece deck-mount tub filler with hand shower **VY10XX** 

## **Descriptions**

- Ceramic cartridge
- 1/2" inlet male NPT
- 1-jet hand shower/scale-free