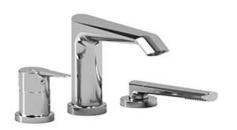

3-piece deck-mount tub filler with hand shower **VY10XX** 

## **Descriptions**

- Ceramic cartridge
- 1/2" inlet male NPT
- 1-jet hand shower/scale-free