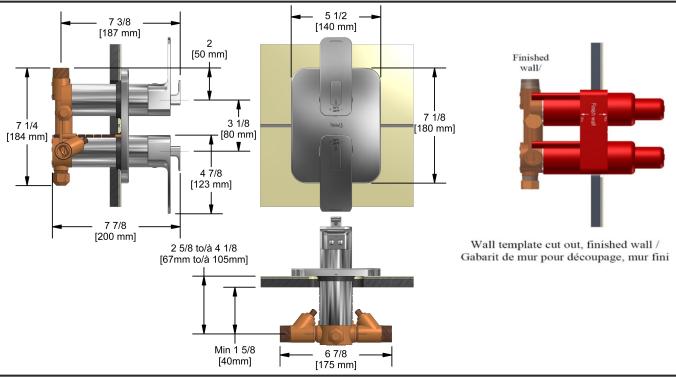

4-way Type T/P ¾" coaxial complete valve **EQ83XX** 

## **Descriptions**

- 2 thermo/pressure balance coaxial cartridges with check valves
- 2 different temperatures
- 2 integrated volume controls
- 4 outlets: two ½"outlets male NPT and two ¾" outlets male NPT or ½" female NPT
- Service valves
- 3/4" inlet male NPT, dedicated main water supply required