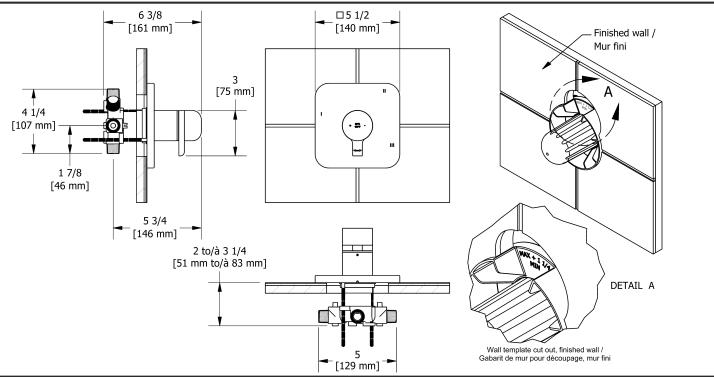

3-way Type T/P coaxial complete valve SA45XX

## Descriptions

- Three <sup>1</sup>/<sub>2</sub>" outlets male NPT or sweat
- 6 positions (OFF, 1, 1 and 2, 2, 2 and 3, 3)
- <sup>1</sup>/<sub>2</sub>" inlet male NPT or sweat
- Service valves
- Thermostatic/pressure balance coaxial cartridge with check valves