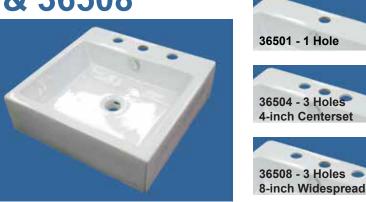

# Item # 36501, 36504 & 36508

#### **DESIGN FEATURES**

- · Cast to ensure exceptional strength as well as long term durability.
- · Forged from a proprietary blend of clays to create an ideal product for new homes or bathroom renovations.
- Unique, easy-to-clean coating helps to seal the sink against bacteria and microbes and provides a durable gloss finish.
- · Large faucet deck pre-drilled for a quicker installation:
  - 36501 1 Hole 36504 - 3 Holes at a 4-Inch Centerset 36508 - 3 Holes at an 8-Inch Widespread