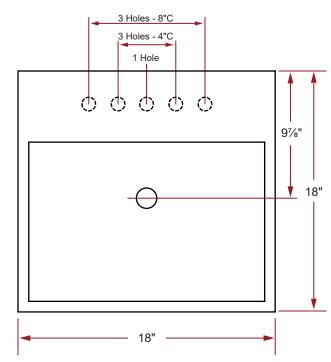

# 18" x 18" x 5<sup>3</sup>/<sub>8</sub>"

### SINK DIMENSIONS

- · Diagrams not to scale.
- All measurements ±<sup>1</sup>/<sub>4</sub>".

This sink complies with CSA Standards

In keeping with our policy of continuing product improvement, Acri-Tec Industries Corp. reserves the right to change product specifications without notice.