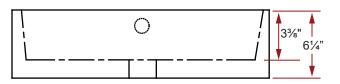

# 18" x 18" x 5<sup>3</sup>/<sub>8</sub>"

### SINK DIMENSIONS

- · Diagrams not to scale.
- All measurements ±<sup>1</sup>/<sub>4</sub>".

This sink complies with CSA Standards

In keeping with our policy of continuing product improvement, Acri-Tec Industries Corp. reserves the right to change product specifications without notice.