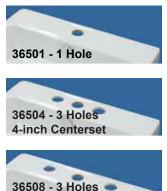

#### **DESIGN FEATURES**

- · Cast to ensure exceptional strength as well as long term durability.
- · Forged from a proprietary blend of clays to create an ideal product for new homes or bathroom renovations.
- Unique, easy-to-clean coating helps to seal the sink against bacteria and microbes and provides a durable gloss finish.
- · Large faucet deck pre-drilled for a quicker installation:
  - 36501 1 Hole 36504 - 3 Holes at a 4-Inch Centerset 36508 - 3 Holes at an 8-Inch Widespread