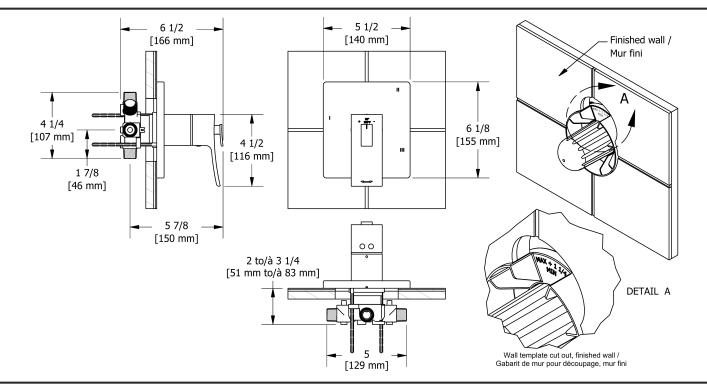

3-way Type T/P coaxial complete valve **ZOTQ45XX** 

## Descriptions

- <sup>1</sup>/<sub>2</sub>" inlet male NPT or sweat
- Service valves
- Thermostatic/pressure balance coaxial cartridge with check valves
- Three <sup>1</sup>/<sub>2</sub>" outlets male NPT or sweat
- 6 positions (OFF, 1, 1 and 2, 2, 2 and 3, 3)