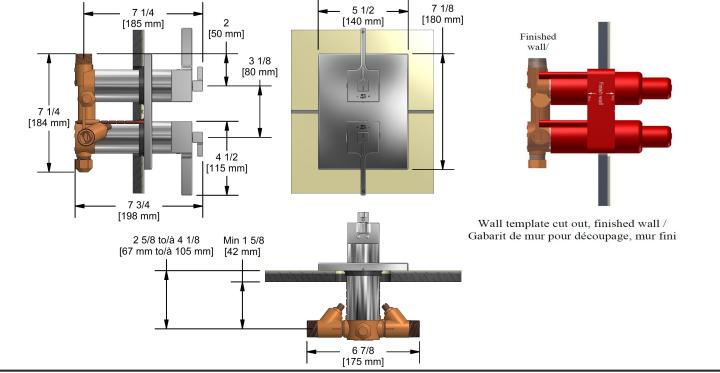

4-way Type T/P <sup>3</sup>/<sub>4</sub>" coaxial complete valve MZ83XX

## Descriptions

- 2 thermo/pressure balance coaxial cartridges with check valves
- 2 integrated volume controls
- 2 different temperatures
- 4 outlets: two ½"outlets male NPT and two ¾" outlets male NPT or ½" female NPT
- Service valves
- 34" inlet male NPT, dedicated main water supply required