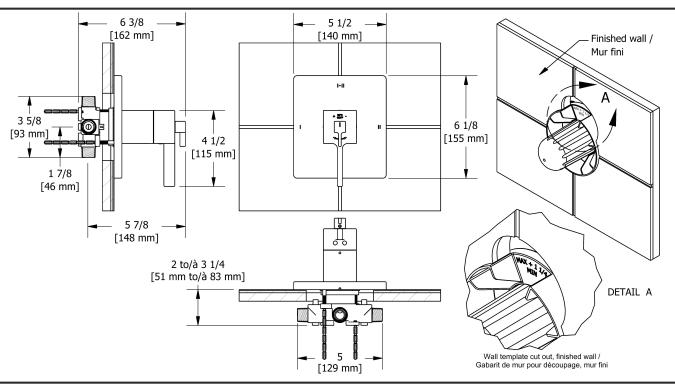

2-way Type T/P coaxial complete valve **MZ23XX** 

## **Descriptions**

- Thermostatic/pressure balance coaxial cartridge with check valves
- Two ½" outlets male NPT or sweat
- 4 positions (OFF, 1, 1 and 2, 2)
- Service valves
- ½" inlet male NPT or sweat