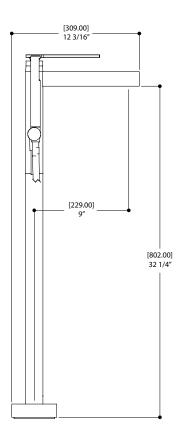

#### SPECS AT LARGE

Overall spout projection : 12 3/16" Flow rate : (tub filler) 5.5 gpm CC spout projection : 9" Flow rate : (handshower) 2.5 gpm

Total faucet height: 34 5/8"

Flow rate : (handshower) 2.5 gpm