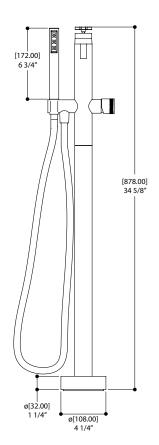

#### SPECS AT LARGE

Overall spout projection : 12 3/16" Flow rate : (tub filler) 5.5 gpm CC spout projection : 9" Flow rate : (handshower) 2.5 gpm

Total faucet height: 34 5/8"

Flow rate : (handshower) 2.5 gpm