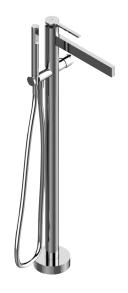

# Time 51085

single-hole lavatory faucet

## **FEATURES**

Solid brass construction
Aerated water flow
Microphone handshower with 5' reinforced pvc hose
2 independent single volume and temperature mixing valves
1/2" connection