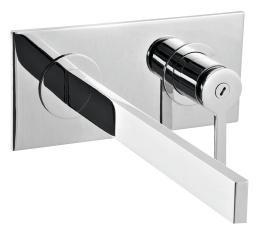

# Time 51029

wallmount lavatory faucet

# **FEATURES**

Solid brass construction Aerated water flow Single volume and temperature lever control Drain not included, see options of drain 1/2" NPT female connection

Option: colored lever (7 color finishes available)