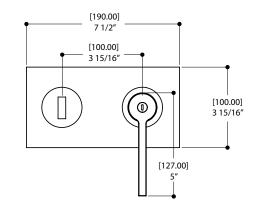

## SPECS AT LARGE

Overall spout projection : 10 3/8" CC spout projection : 9 5/8" Total faucet height : 3 15/16"

Flow rate : 2.2 gpm