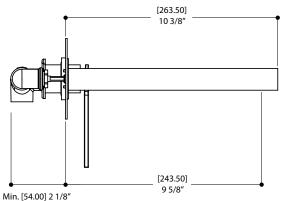

## SPECS AT LARGE

Overall spout projection : 10 3/8" CC spout projection : 9 5/8" Total faucet height : 3 15/16"

Flow rate : 2.2 gpm