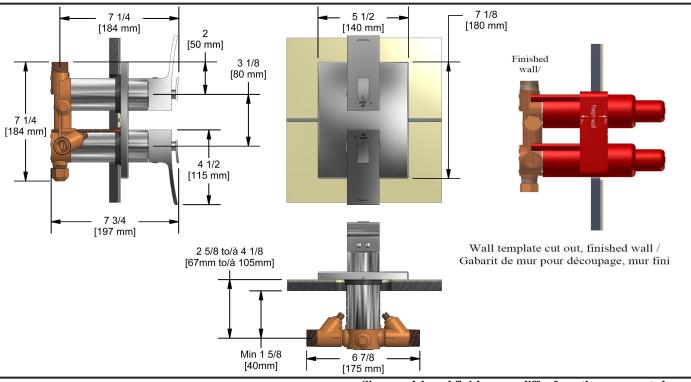

4-way Type T/P ¾" coaxial complete valve **ZOTQ83XX** 

## **Descriptions**

- 2 different temperatures
- Service valves
- 2 integrated volume controls
- 2 thermo/pressure balance coaxial cartridges with check valves
- 4 outlets: two ½"outlets male NPT and two ¾" outlets male NPT or ½" female NPT
- 34" inlet male NPT, dedicated main water supply required