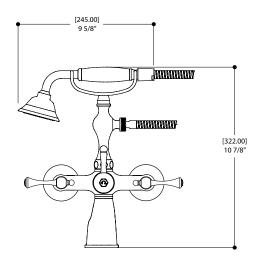

### SPECS AT LARGE

Overall spout projection: 6 5/8" CC spout projection: 3 3/8" Total height: 10 7/8" Flow rate tub filler: 10 gpm Flow rate handshower: 2.5 gpm Mounting hole: 1 3/8"