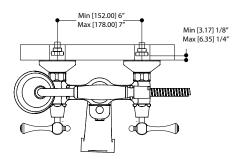

### SPECS AT LARGE

Overall spout projection: 6 5/8" CC spout projection: 3 3/8" Total height: 10 7/8" Flow rate tub filler: 10 gpm Flow rate handshower: 2.5 gpm Mounting hole: 1 3/8"