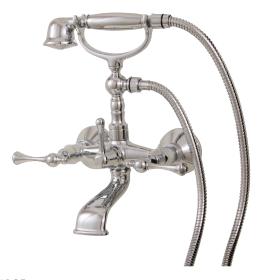

# regency 7304

wallmount cradle tub filler with handshower

## **FEATURES**

Solid brass construction
Cascading water flow
Lever diverter valve
Single spray handshower
5' brass hose
Ceramic cartridge # hot ABCA30911 cold ABCA30921
3/4" NPT female connection