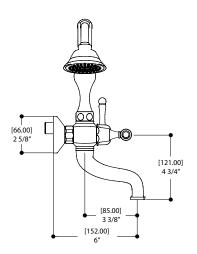

### SPECS AT LARGE

Overall spout projection: 6 5/8" CC spout projection: 3 3/8" Total height: 10 7/8" Flow rate tub filler: 10 gpm Flow rate handshower: 2.5 gpm Mounting hole: 1 3/8"