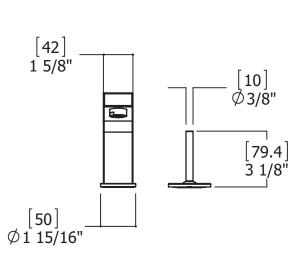

#### SPECS AT LARGE

Overall spout projection: 5 13/16" CC spout projection: 4 5/8" Total faucet height: 5 1/4" Flow rate: 2.2 gpm Mounting hole: 1 3/8" Counter depth: 1 3/8"

### **FEATURES**

Solid brass construction
Single volume and temperature side joystick control
Aerated water flow
Press pop-up drain with overflow # ABDR00699
Ceramic cartridge
3/8" connection
24" stainless steel braided supply hose
16" mixed water hose