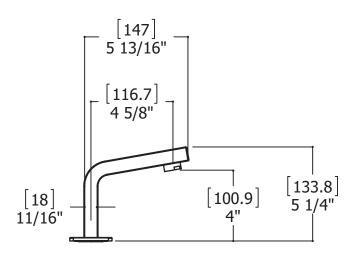

#### SPECS AT LARGE

Overall spout projection: 5 13/16" CC spout projection: 4 5/8" Total faucet height: 5 1/4" Flow rate: 2.2 gpm Mounting hole: 1 3/8" Counter depth: 1 3/8"