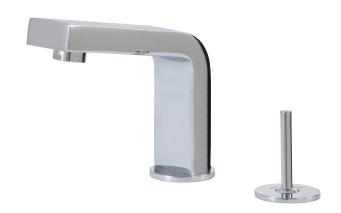

# hey joe 28012

2-piece lavatory faucet with side joystick

### **FEATURES**

Solid brass construction
Single volume and temperature side joystick control
Aerated water flow
Press pop-up drain with overflow # ABDR00699
Ceramic cartridge
3/8" connection
24" stainless steel braided supply hose
16" mixed water hose