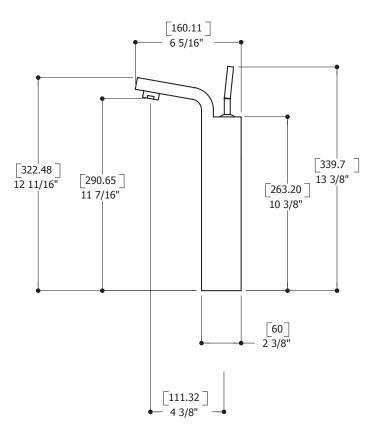

#### SPECS AT LARGE

Overall spout projection: 6 5/16" CC spout projection: 4 3/8"

Total faucet height: 13 3/8"

Flow rate: 2.2 gpm Mounting hole: 1 3/8" Counter depth: 1 3/8"