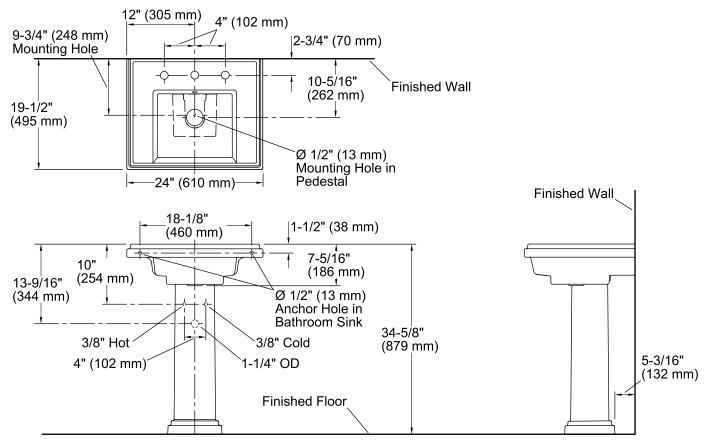

#### **Technical Information**

| All product dimensions are nominal. |                                                                                    |  |  |
|-------------------------------------|------------------------------------------------------------------------------------|--|--|
| Bowl configuration:                 | Single                                                                             |  |  |
| Installation:                       | Pedestal                                                                           |  |  |
| Bowl area:                          | Length: 14-1/4" (362 mm)<br>Width: 12-1/2" (318 mm)<br>Water depth: 3-1/4" (83 mm) |  |  |
| Number of deck holes:               | 3                                                                                  |  |  |
| Faucet hole spacing:                | 8" (203 mm)                                                                        |  |  |
| Faucet hole(s):                     | 1-3/8" (35 mm)                                                                     |  |  |
| Drain hole:                         | 1-3/4" (44 mm)                                                                     |  |  |
|                                     |                                                                                    |  |  |