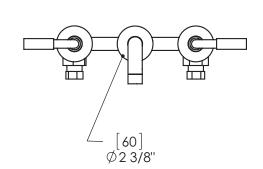

### SPECS AT LARGE

CC spout projection: 8 7/8" Total faucet height: 3 1/8"

Flow rate: 2.2 gpm