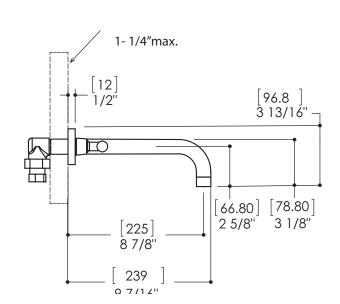

### SPECS AT LARGE

CC spout projection: 8 7/8" Total faucet height: 3 1/8"

Flow rate: 2.2 gpm