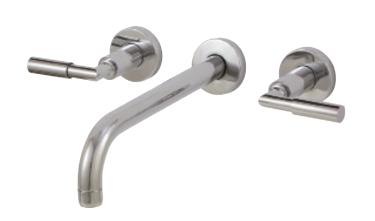

# AQUABRASS

wallmount lavatory faucet

### **FEATURES**

Solid brass construction Aerated water flow Ceramic cartridge 1/2" NPT connection