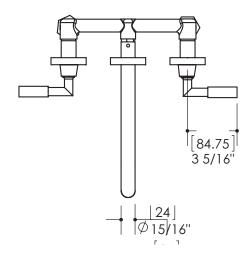

### SPECS AT LARGE

CC spout projection: 8 7/8" Total faucet height: 3 1/8"

Flow rate: 2.2 gpm