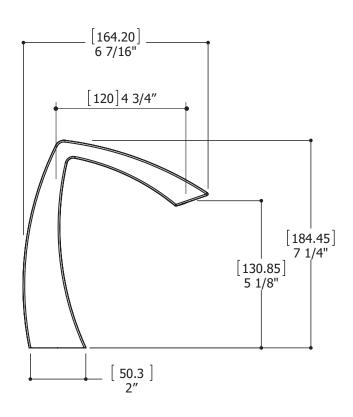

#### SPECS AT LARGE

Overall spout projection: 6 7/16" CC spout projection: 4 3/4" Total faucet height: 7 1/4"

Flow rate: 1.5 gpm Mounting hole: 1 3/8" Counter depth: 1 3/8"