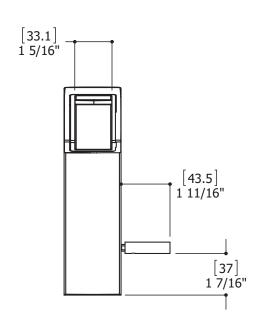

#### SPECS AT LARGE

Overall spout projection: 6 7/16" CC spout projection: 4 3/4" Total faucet height: 7 1/4"

Flow rate: 1.5 gpm Mounting hole: 1 3/8" Counter depth: 1 3/8"