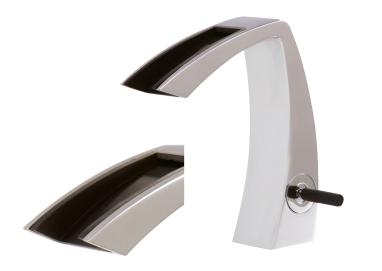

# etna 61814

single-hole lavatory faucet with open spout

#### **FEATURES**

Solid brass construction Spout insert made of volcanic rock Aerated water flow Recessed aerator Single volume and temperature joystick control Press pop-up drain with overflow ABDR00699 Ceramic cartridge 3/8" connection