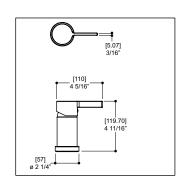

### SPECS AT LARGE

Overall spout projection: 9 1/2" CC spout projection: 8 5/8" Total faucet height: 12 5/8" Flow rate (tub filler): 5.5 gpm flow rate (handshower): 2.5 gpm

Mounting hole: 1 3/8" Counter depth: 1 3/8"