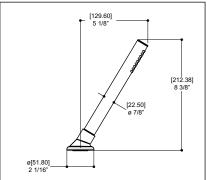

#### **FEATURES**

Solid brass construction

Pressure balance volume control mixing valve

Aerated water flow

Microphone handshower with 5' double-helix hidden hose

Pull-button diverter on the back of spout

Ceramic cartridge