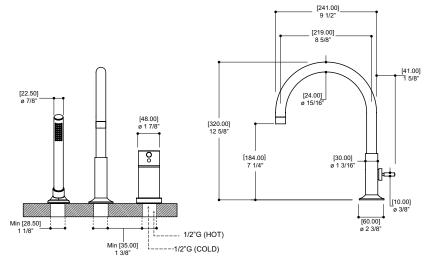

### SPECS AT LARGE

Overall spout projection: 9 1/2" CC spout projection: 8 5/8" Total faucet height: 12 5/8" Flow rate (tub filler): 5.5 gpm flow rate (handshower): 2.5 gpm

Mounting hole: 1 3/8" Counter depth: 1 3/8"

1/2" connection