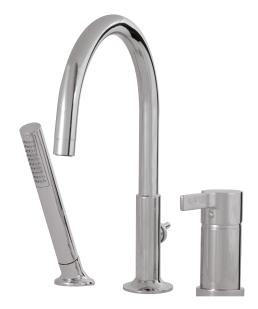

# blade 68113

3-piece deckmount tub filler with handshower

#### **FEATURES**

Solid brass construction

Pressure balance volume control mixing valve

Aerated water flow

Microphone handshower with 5' double-helix hidden hose

Pull-button diverter on the back of spout

Ceramic cartridge