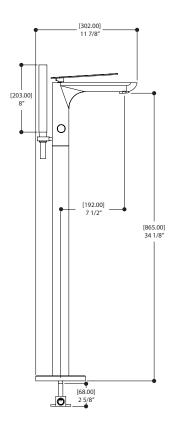

#### SPECS AT LARGE

Overall spout projection: 11 7/16" CC spout projection: 7 1/2"

Total faucet height: 36 3/8"

Flow rate tub filler: 5.5 gpm