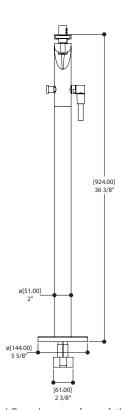

#### SPECS AT LARGE

Overall spout projection: 11 7/16" CC spout projection: 7 1/2"

Total faucet height: 36 3/8"

Flow rate tub filler: 5.5 gpm