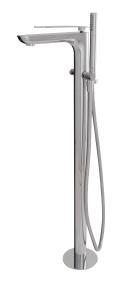

## AQUABRASS

apex 91085

floormount tub filler with handshower

#### **FEATURES**

Solid brass construction Crystal clear water flow Single volume and temperature lever control Microphone handshower with 5' reinforced PVC hose Pull-button diverter on side of spout 1/2" connection