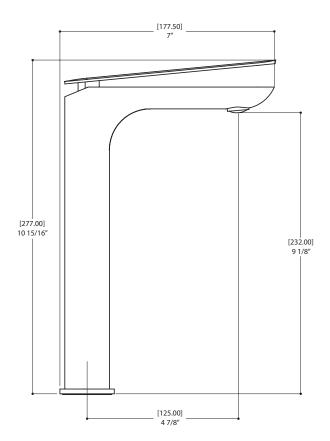

#### SPECS AT LARGE

Overall spout projection: 7" CC spout projection: 4 7/8" Total faucet height: 10 15/16" Flow rate: 2 gpm