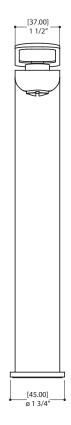

#### **FEATURES**

solid brass construction crystal clear water flow single volume and temperature lever control recessed aerator press pop-up drain with overflow included 3/8" connection