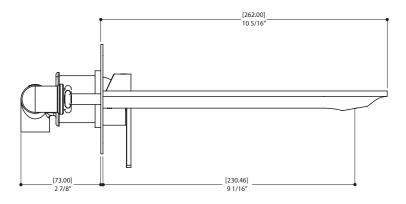

#### SPECS AT LARGE

Overall spout projection: 10 5/16" CC spout projection: 9 1/16" Total faucet height: 3 15/16"

Flow rate: 2 gpm