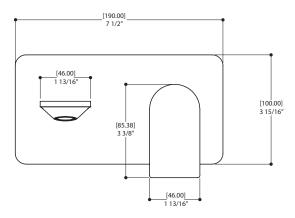

#### SPECS AT LARGE

Overall spout projection: 10 5/16" CC spout projection: 9 1/16" Total faucet height: 3 15/16"

Flow rate: 2 gpm