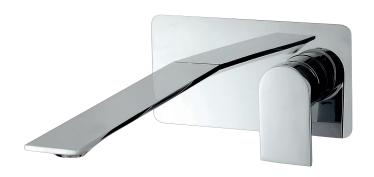

# alpha 92029

wallmount lavatory faucet

#### **FEATURES**

solid brass construction crystal clear water flow single volume and temperature lever control drain not included, see other drain for options 1/2" NPT female connection