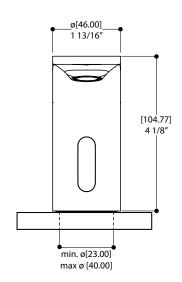

#### SPECS AT LARGE

Overall spout projection: 6 5/8" CC spout projection: 4 9/16" Total faucet height: 4 1/8" Flow rate: 2 gpm Mounting hole: 1 3/8" Counter depth: 1 3/8"