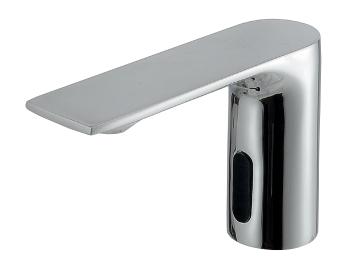

# alpha 92064

touchless single-hole lavatory faucet

#### **FEATURES**

Must be used in conjonction with a mxing valve Solid brass construction Crystal clear water flow Electronic on-off Press pop-up drain with overflow included 3/8" connection