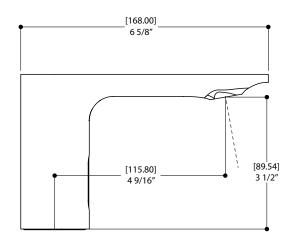

#### SPECS AT LARGE

Overall spout projection: 6 5/8" CC spout projection: 4 9/16" Total faucet height: 4 1/8" Flow rate: 2 gpm Mounting hole: 1 3/8" Counter depth: 1 3/8"