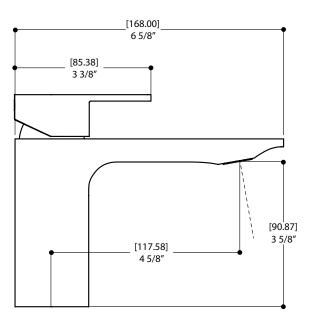

#### SPECS AT LARGE

Overall spout projection: 6 5/8" CC spout projection: 4 5/8" Total faucet height: 5 1/4"

Flow rate: 2 gpm Mounting hole: 1 3/8" Counter depth: 1 3/8"