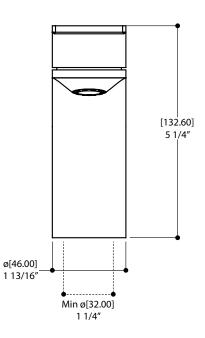

#### SPECS AT LARGE

Overall spout projection: 6 5/8" CC spout projection: 4 5/8" Total faucet height: 5 1/4"

Flow rate: 2 gpm Mounting hole: 1 3/8" Counter depth: 1 3/8"