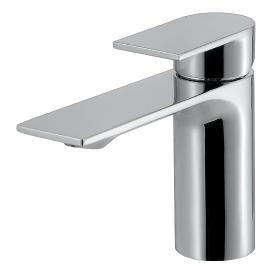

# alpha 92014

single-hole lavatory faucet

# **FEATURES**

Solid brass construction Crystal clear water flow Single volume and temperature lever control Press pop-up drain with overflow included 3/8" connection

# **FINISHES**

Standard

Polished chrome (pc) Brushed nickel (bn) Custom 15 custom finishes available (ask your local Aquabrass authorized dealer for details)