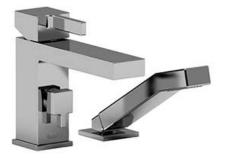

2-piece deck-mount tub filler with hand shower MZ02XX

### Descriptions

- 1-jet hand shower/scale-free
- <sup>1</sup>/<sub>2</sub>" inlet male NPT
- No diverter
- 2 ceramic cartridges
- 2 check valves