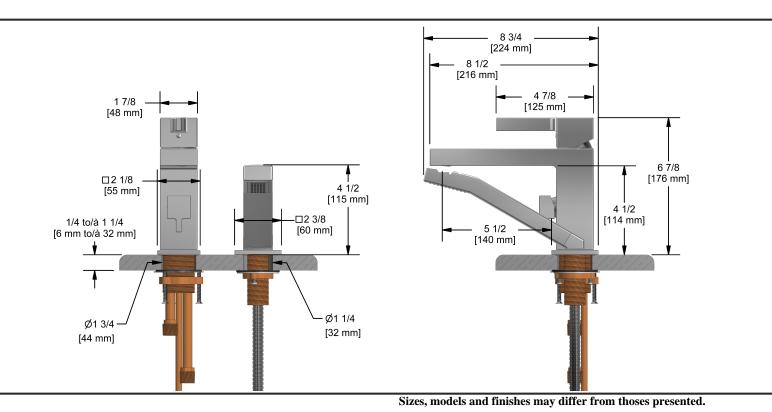

2-piece deck-mount tub filler with hand shower MZ02XX

### Descriptions

- 1-jet hand shower/scale-free
- <sup>1</sup>/<sub>2</sub>" inlet male NPT
- No diverter
- 2 ceramic cartridges
- 2 check valves