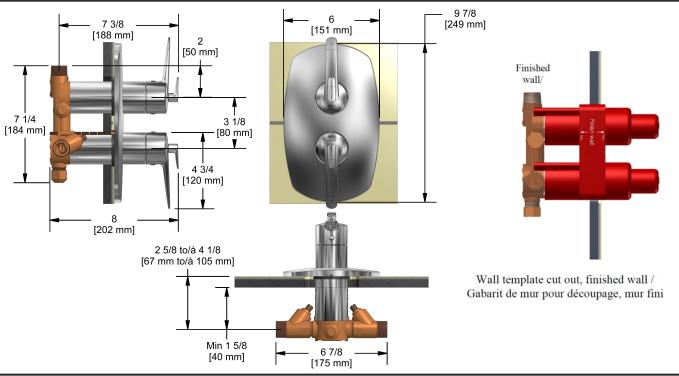

## **Descriptions**

- 4 outlets: two ½"outlets male NPT and two ¾" outlets male NPT or ½" female NPT
- 2 thermo/pressure balance coaxial cartridges with check valves
- 2 integrated volume controls
- 2 different temperatures
- Service valves
- 3/4" inlet male NPT, dedicated main water supply required