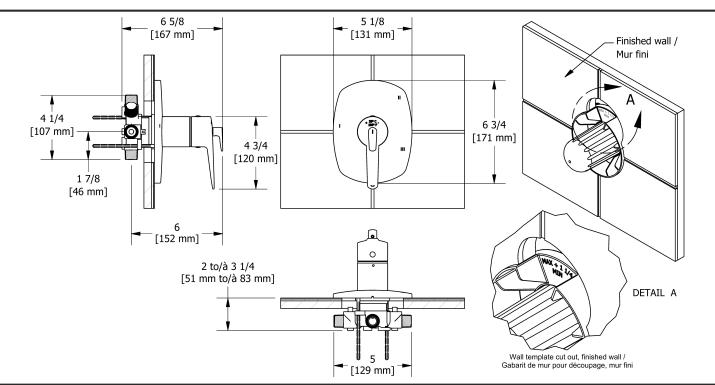

## Descriptions

- Three <sup>1</sup>/<sub>2</sub>" outlets male NPT or sweat
- 6 positions (OFF, 1, 1 and 2, 2, 2 and 3, 3)
- Thermostatic/pressure balance coaxial cartridge with check valves
- Service valves
- <sup>1</sup>/<sub>2</sub>" inlet male NPT or sweat