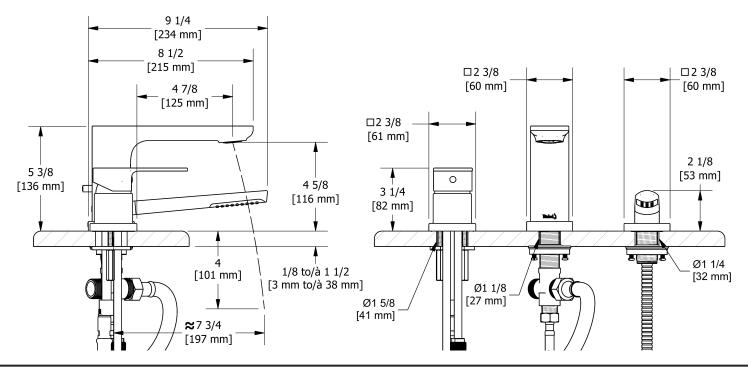

3-piece deck-mount tub filler with hand shower **EQ10XX** 

# Specifications

## Descriptions

- Ceramic cartridge
- <sup>1</sup>/<sub>2</sub>" inlet male NPT
  - 1-jet hand shower/scale-free

#### Available colors

#### • C : Chrome

#### Available flow

• 33 L/min, 8.7 gpm (US) 60psi

Cartridge

# • 401-073

## **Certifications**

- CSA B125.1
- ASME A112.18.1
- CMR248 Approval
- ADA







Sizes, models and finishes may differ from thoses presented.

## Warranty

This Riobel Inc. product you have purchased carries a Limited lifetime warranty on the chrome, PVD finished and all working parts and is guaranteed from the initial purchase date against all manufacturing defects. All other finishes including plastic component are guaranteed for one year. All electric and/or electronic parts are covered by a 1-year limited warranty.

#### **Customer Service**

Ontario, West Canada : 888-287-5354 Quebec, Maritimes, United States : 866-473-8442