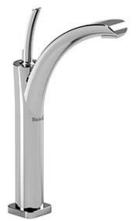

Single hole lavatory faucet **SL01** 







# **Specifications**

# **Descriptions**

- Ceramic cartridge
- 3/8" speedway compression
- No drain

### Available colors

- C : Chrome
- PN: Polished Nickel (PVD)

### Available flow

• 4 L/min, 1.06 gpm (US) 60psi \*

\*EPA certification applicable to the indicated model only\*

## **Certifications**

- CSA B125.1
- NSF/ANSI standard 61 and 372
- ASME A112.18.1
- CMR248 Approval
- ADA



Sizes, models and finishes may differ from thoses presented.

#### Warranty

This **Riobel Inc.** product you have purchased carries a Limited Lifetime Warranty on the chrome, PVD finish, blacks and all working parts and is guaranteed from the initial purchase date against all manufacturing defects. All other finishes, including plastic components, are guaranteed for one year. All electric and/or