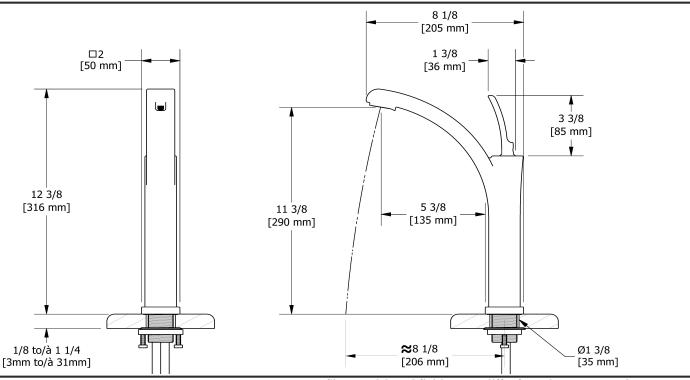

Single hole lavatory faucet **SL01** 







# **Specifications**

# **Descriptions**

- Ceramic cartridge
- 3/8" speedway compression
- No drain

### Available colors

- C : Chrome
- PN: Polished Nickel (PVD)

### Available flow

• 4 L/min, 1.06 gpm (US) 60psi \*

\*EPA certification applicable to the indicated model only\*

## **Certifications**

- CSA B125.1
- NSF/ANSI standard 61 and 372
- ASME A112.18.1
- CMR248 Approval
- ADA



Sizes, models and finishes may differ from thoses presented.

#### Warranty

This **Riobel Inc.** product you have purchased carries a Limited Lifetime Warranty on the chrome, PVD finish, blacks and all working parts and is guaranteed from the initial purchase date against all manufacturing defects. All other finishes, including plastic components, are guaranteed for one year. All electric and/or electronic parts are covered by a 5-year limited warranty.

#### **Customer Service**

Ontario, West Canada: 888-287-5354 Quebec, Maritimes, United States: 866-473-8442