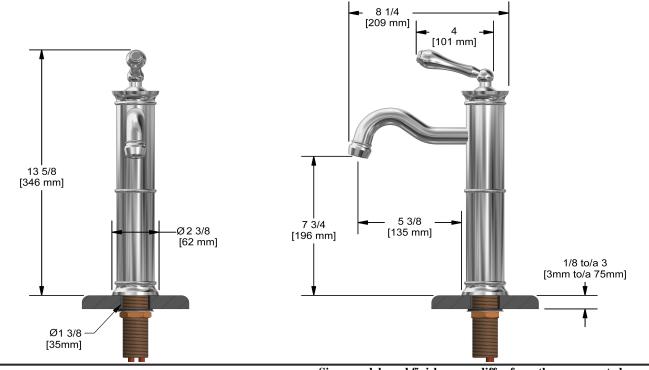

**AL01** 

# • Ceramic cartridge

• 3/8" speedway compression

**Specifications** 

• No drain

#### Available colors

- C : Chrome
- BN : Brushed Nickel (PVD)
- PN : Polished Nickel (PVD)

### Available flows

- 5.7 L/min, 1.5 gpm (US) 60psi \*
- 1.9 L/min, 0.5 gpm (US) 60psi ( AL01-05 )
- 3.7 L/min, 1 gpm (US) 60psi ( AL01-10 ) \*EPA certification applicable to the indicated model only\*

#### Cartridge

• 401-019

#### Certifications

- CSA B125.1
- NSF/ANSI standard 61 and 372
- ASME A112.18.1
- CMR248 Approval



#### Sizes, models and finishes may differ from thoses presented.

## Warranty

This **Riobel Inc.** product you have purchased carries a Limited Lifetime Warranty on the chrome, PVD finish, blacks and all working parts and is guaranteed from the initial purchase date against all <u>manufacturing defects</u>. All other finishes, including plastic components, are guaranteed for one year. All electric and/or electronic parts are covered by a 5-year limited warranty.

#### **Customer Service**

Ontario, West Canada : 888-287-5354 Quebec, Maritimes, United States : 866-473-8442