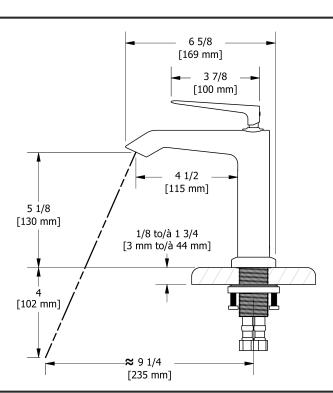

# **Specifications**

## **Descriptions**

- Push drain
- Ceramic cartridge
- 3/8" speedway compression

## Available colors

• C : Chrome

## Available flows

- 3.7 L/min, 1 gpm (US) 60psi
- 1.9 L/min, 0.5 gpm (US) 60psi ( VYS01XX-05 )

## Cartridge

• 401-101

### **Certifications**

- CSA B125.1
- NSF/ANSI standard 61 and 372
- ASME A112.18.1
- CMR248 Approval
- ADA





Sizes, models and finishes may differ from thoses presented.

### Warranty

This Riobel Inc. product you have purchased carries a Limited lifetime warranty on the chrome, PVD finished and all working parts and is guaranteed from the initial purchase date against all manufacturing defects. All other finishes including plastic component are guaranteed for one year. All electric and/or electronic parts are covered by a 1-year limited warranty.

## **Customer Service**

Ontario, West Canada: 888-287-5354 Quebec, Maritimes, United States: 866-473-8442