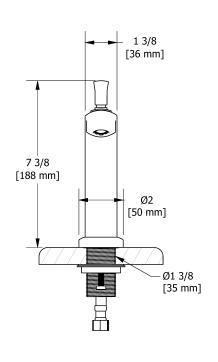

# **Specifications**

## **Descriptions**

- Push drain
- Ceramic cartridge
- 3/8" speedway compression

## Available colors

• C : Chrome

## Available flows

- 3.7 L/min, 1 gpm (US) 60psi
- 1.9 L/min, 0.5 gpm (US) 60psi ( VYS01XX-05 )

## Cartridge

• 401-101

### **Certifications**

- CSA B125.1
- NSF/ANSI standard 61 and 372
- ASME A112.18.1
- CMR248 Approval
- ADA





Sizes, models and finishes may differ from thoses presented.

### Warranty

This Riobel Inc. product you have purchased carries a Limited lifetime warranty on the chrome, PVD finished and all working parts and is guaranteed from the initial purchase date against all manufacturing defects. All other finishes including plastic component are guaranteed for one year. All electric and/or electronic parts are covered by a 1-year limited warranty.

## **Customer Service**

Ontario, West Canada: 888-287-5354 Quebec, Maritimes, United States: 866-473-8442