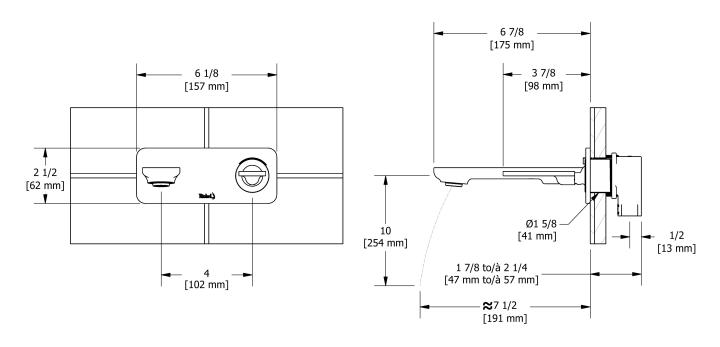

# **Specifications**

# **Descriptions**

- ½" inlet female NPT
- Ceramic cartridge
- No drain

## Available colors

• C : Chrome

### Available flows

- 5.7 L/min, 1.5 gpm (US) 60psi
- 1.9 L/min, 0.5 gpm (US) 60psi ( **EQ11XX-05** )
- 3.7 L/min, 1 gpm (US) 60psi ( **EQ11XX-10** )

# Cartridge

• 401-770

## **Certifications**

- CSA B125.1
- NSF/ANSI standard 61 and 372
- ASME A112.18.1
- CMR248 Approval
- ADA









Sizes, models and finishes may differ from thoses presented.

#### Warranty

This Riobel Inc. product you have purchased carries a Limited lifetime warranty on the chrome, PVD finished and all working parts and is guaranteed from the initial purchase date against all manufacturing defects. All other finishes including plastic component are guaranteed for one year. All electric and/or electronic parts are covered by a 1-year limited warranty.

#### **Customer Service**