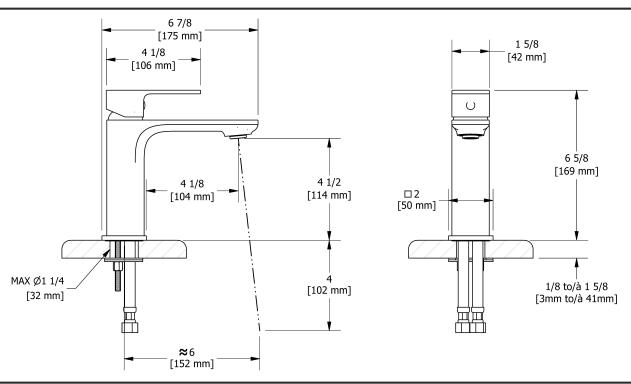

# Aster Sense





# **Specifications**

## **Descriptions**

- Ceramic cartridge
- Push drain
- 3/8" speedway compression

#### Available colors

• C: Chrome

#### Available flows

- 5.7 L/min, 1.5 gpm (US) 60psi
- 1.9 L/min, 0.5 gpm (US) 60psi ( **EQS01XX-05** )
- 3.7 L/min, 1 gpm (US) 60psi ( **EQS01XX-10** )

### Cartridge

• 401-122

#### **Certifications**

- CSA B125.1
- NSF/ANSI standard 61 and 372
- ASME A112.18.1
- CMR248 Approval
- ADA



Sizes, models and finishes may differ from thoses presented.

#### Warranty

This Riobel Inc. product you have purchased carries a Limited lifetime warranty on the chrome, PVD finished and all working parts and is guaranteed from the initial purchase date against all manufacturing defects. All other finishes including plastic component are guaranteed for one year. All electric and/or electronic parts are covered by a 1-year limited warranty.

#### **Customer Service**

Ontario, West Canada: 888-287-5354 Quebec, Maritimes, United States: 866-473-8442