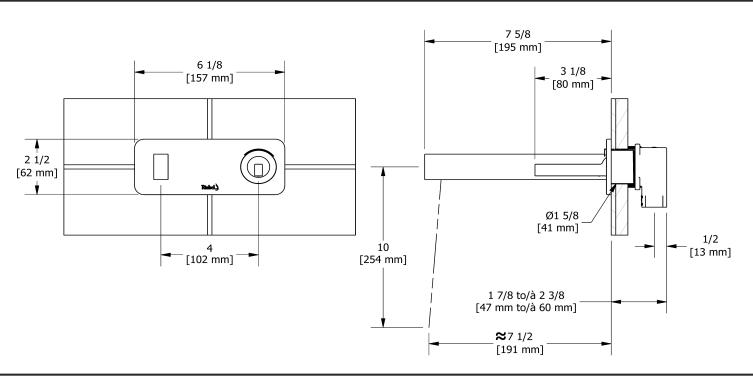

# **Specifications**

## **Descriptions**

- No drain
- Ceramic cartridge
- ½" inlet female NPT

#### Available colors

• C : Chrome

### Available flow

• 4 L/min, 1.06 gpm (US) 60psi \*
\*EPA certification applicable to the indicated model only\*

#### Cartridge

• 401-770

#### **Certifications**

- CSA B125.1
- NSF/ANSI standard 61 and 372
- ASME A112.18.1
- CMR248 Approval
- ADA







Sizes, models and finishes may differ from thoses presented.

#### Warranty

This **Riobel Inc.** product you have purchased carries a Limited Lifetime Warranty on the chrome, PVD finish, blacks and all working parts and is guaranteed from the initial purchase date against all manufacturing defects. All other finishes, including plastic components, are guaranteed for one year. All electric and/or electronic parts are covered by a 5-year limited warranty.

#### **Customer Service**

Ontario, West Canada: 888-287-5354 Quebec, Maritimes, United States: 866-473-8442