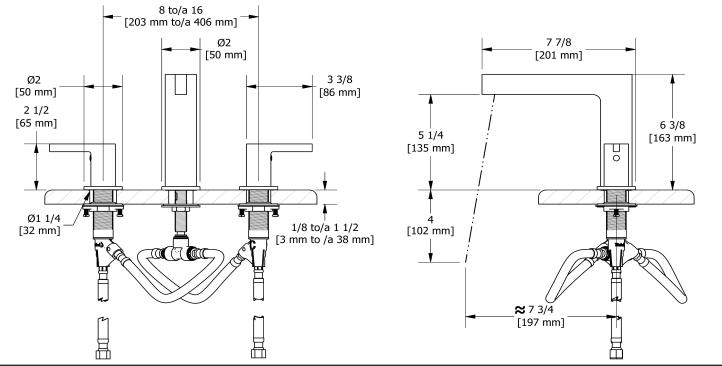

**PX08** 

# Specifications

# Descriptions

- Ceramic cartridge
- Push drain
  - 3/8" speedway compression

#### Available colors

• C : Chrome

# Available flow

• 4 L/min, 1.06 gpm (US) 60psi \*

\*EPA certification applicable to the indicated model only\*

# Cartridge

• Cold: #401-080 - Hot: #401-079

## **Certifications**

- CSA B125.1
- NSF/ANSI standard 61 and 372
- ASME A112.18.1
- ADA



#### Sizes, models and finishes may differ from thoses presented.

#### Warranty

This **Riobel Inc.** product you have purchased carries a Limited Lifetime Warranty on the chrome, PVD finish, blacks and all working parts and is guaranteed from the initial purchase date against all <u>manufacturing defects</u>. All other finishes, including plastic components, are guaranteed for one year. All electric and/or electronic parts are covered by a 5-year limited warranty.

#### **Customer Service**

UPC®

Ontario, West Canada : 888-287-5354 Quebec, Maritimes, United States : 866-473-8442