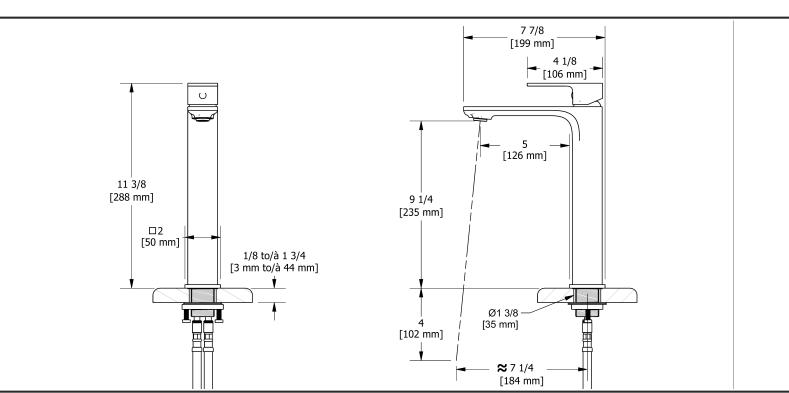

# **Descriptions**

- Drilling hole diameter = 1 3/8 (35mm)
- 3/8" speedway compression
- No drain
- Ceramic cartridge