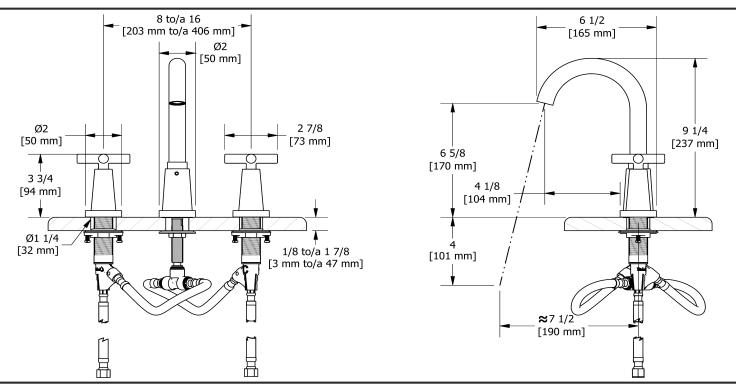

8" lavatory faucet **PA08**+

## **Descriptions**

- Ceramic cartridge
- 3/8" speedway compression
- Push drain