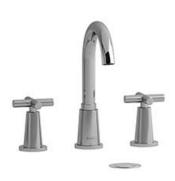

8" lavatory faucet **PA08**+

## **Descriptions**

- Ceramic cartridge
- 3/8" speedway compression
- Push drain