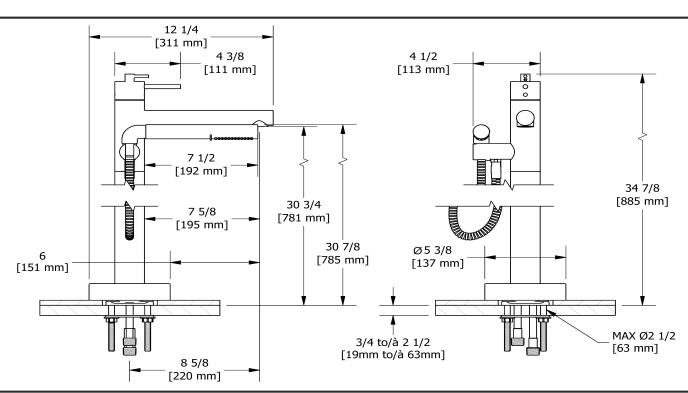

# **Descriptions**

- 1-jet hand shower/scale-free
- ½" inlet male NPT
- Thermostatic coaxial cartridge with check valves
- 2 parts: rough and trim
- 2 check valves
- Drilling hole diameter = 2 1/2 (63mm)