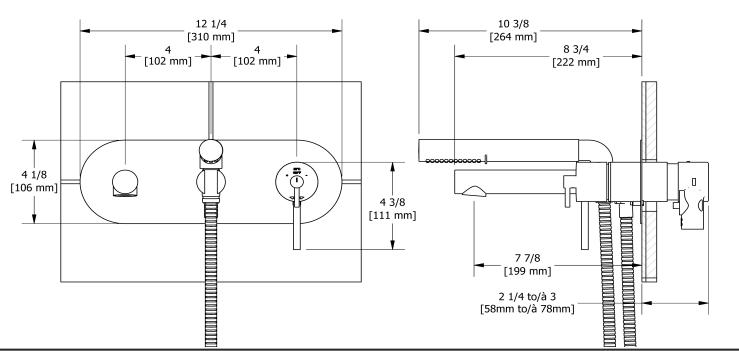

# **Descriptions**

- ½" inlet female NPT
- Thermostatic/pressure balance coaxial cartridge with check valves
- 1-jet hand shower/scale-free
- 2-way no share
- Service valves