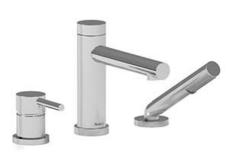

3-piece deck-mount tub filler with hand shower **GS10** 

# **Descriptions**

- ½" inlet male NPT
- Ceramic cartridge
- 1-jet hand shower/scale-free