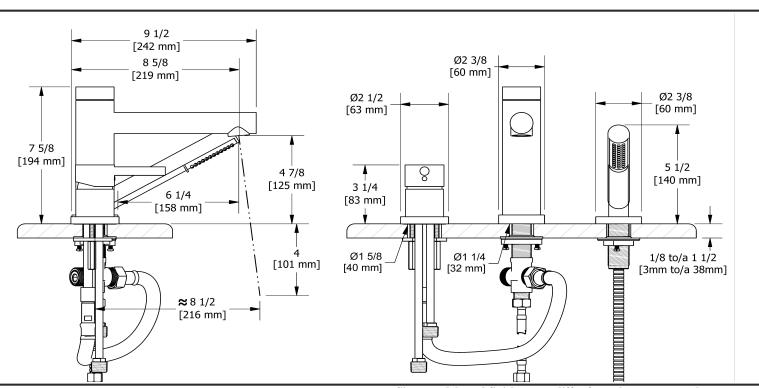

3-piece deck-mount tub filler with hand shower **GS10** 

# **Descriptions**

- ½" inlet male NPT
- Ceramic cartridge
- 1-jet hand shower/scale-free