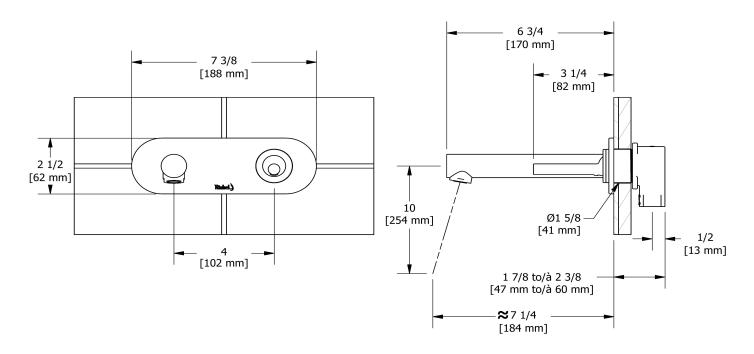

# **Specifications**

## **Descriptions**

- No drain
- Ceramic cartridge
- 1/2" inlet female NPT