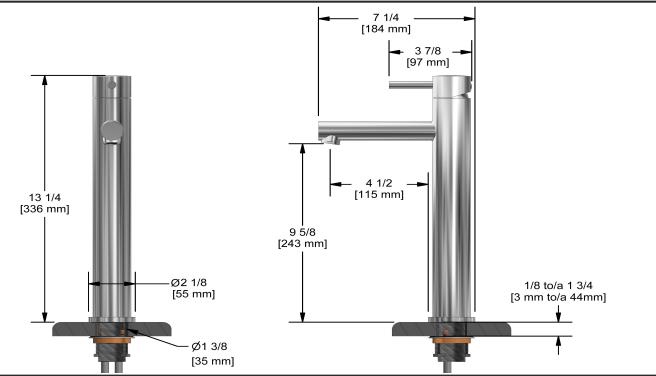

**GL01** 

# **Specifications** Descriptions

- 3/8" speedway compression
- Ceramic cartridge
- No drain

#### Available colors

• C : Chrome

### Available flows

- 5.7 L/min, 1.5 gpm (US) 60psi \*
- 1.9 L/min, 0.5 gpm (US) 60psi ( GL01-05 )
- 3.7 L/min, 1 gpm (US) 60psi ( **GL01-10** ) \**EPA certification applicable to the indicated model only*\*

## Cartridge

• 401-072

# Certifications

- CSA B125.1
- NSF/ANSI standard 61 and 372
- ASME A112.18.1
- CMR248 Approval
- ADA



Sizes, models and finishes may differ from thoses presented.

#### Warranty

This **Riobel Inc.** product you have purchased carries a Limited Lifetime Warranty on the chrome, PVD finish, blacks and all working parts and is guaranteed from the initial purchase date against all <u>manufacturing defects</u>. All other finishes, including plastic components, are guaranteed for one year. All electric and/or electronic parts are covered by a 5-year limited warranty.

#### **Customer Service**

UPC®

Ontario, West Canada : 888-287-5354 Quebec, Maritimes, United States : 866-473-8442