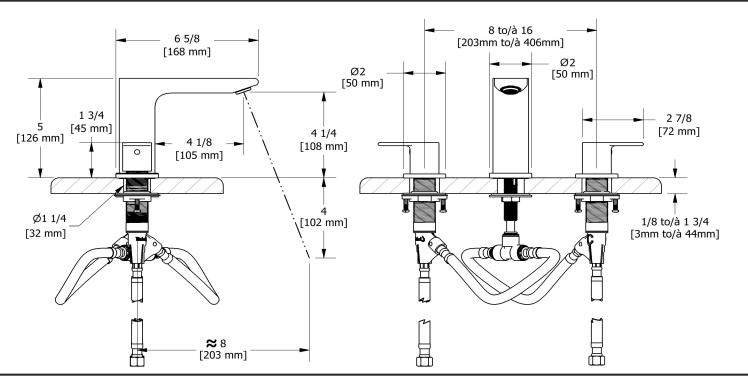

# **Specifications**

## **Descriptions**

- 3/8" speedway compression
- Ceramic cartridge
- Push drain

## **Available colors**

- C : Chrome
- BN: Brushed Nickel (PVD)

### Available flows

- 5.7 L/min, 1.5 gpm (US) 60psi \*
- 1.9 L/min, 0.5 gpm (US) 60psi ( **FR08-05** )
- 3.7 L/min, 1 gpm (US) 60psi ( **FR08-10** )

\*EPA certification applicable to the indicated model only\*

## Cartridge

• Cold: #401-080 - Hot: #401-079

#### **Certifications**

- ASME A112.18.1
- ADA



Sizes, models and finishes may differ from thoses presented.

#### Warranty

This **Riobel Inc.** product you have purchased carries a Limited Lifetime Warranty on the chrome, PVD finish, blacks and all working parts and is guaranteed from the initial purchase date against all manufacturing defects. All other finishes, including plastic components, are guaranteed for one year. All electric and/or electronic parts are covered by a 5-year limited warranty.

#### **Customer Service**

Ontario, West Canada: 888-287-5354 Quebec, Maritimes, United States: 866-473-8442