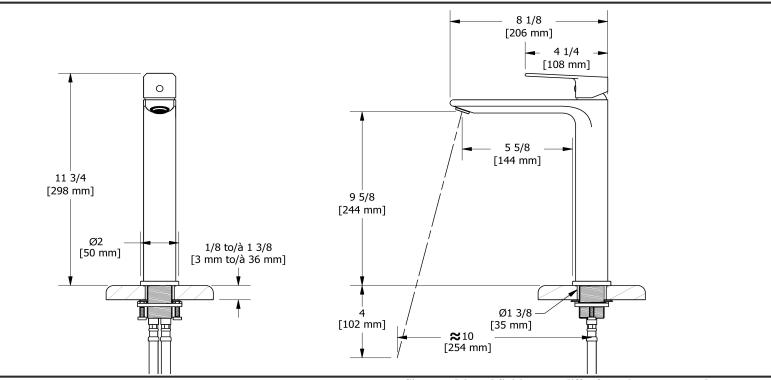

Single hole lavatory faucet







# **Specifications**

## **Descriptions**

- Ceramic cartridge
- 3/8" speedway compression
- No drain

## Available colors

- C : Chrome
- BN: Brushed Nickel (PVD)

## Available flows

- 5.7 L/min, 1.5 gpm (US) 60psi \*
- 1.9 L/min, 0.5 gpm (US) 60psi ( FRL01-05 )
- 3.7 L/min, 1 gpm (US) 60psi ( **FRL01-10** )

\*EPA certification applicable to the indicated model only\*

## Cartridge

• 401-122

## **Certifications**

- CSA B125.1
- NSF/ANSI standard 61 and 372
- ASME A112.18.1
- ADA



Sizes, models and finishes may differ from thoses presented.

#### Warranty

This **Riobel Inc.** product you have purchased carries a Limited Lifetime Warranty on the chrome, PVD finish, blacks and all working parts and is guaranteed from the initial purchase date against all manufacturing defects. All other finishes, including plastic components, are guaranteed for one year. All electric and/or electronic parts are covered by a 5-year limited warranty.

#### **Customer Service**

Ontario, West Canada: 888-287-5354 Quebec, Maritimes, United States: 866-473-8442